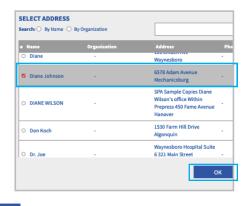

If other addresses need to be added that are not in the mailing list:

- Click Add Address
- Type the address in the appropriate blue boxes
- Click the box at the bottom if you wish to add this address to your Address Book for future orders.
- Click OK

If addresses have already been added to your Address Book:

- Click Select Address
- Click the box to the left of the name
- Click OK

Once addresses are in the order, you can **add** the amounts for each address