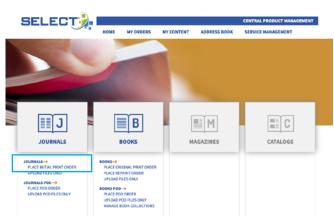

#### **CREATING A NEW ISSUE**

- From the Select Home screen, click on PLACE INITIAL PRINT ORDER under JOURNALS.
- From the Order screen, click Select Issues
- Start typing the title in the Title/Acronym box
- Select the title
- Click on New Issue at the bottom
- Type the volume/issue and "on FTP" OR "thru InSite"
- Click Submit