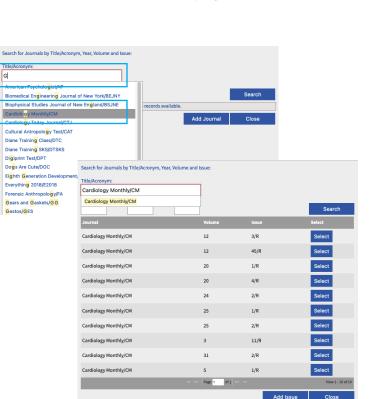

#### **CREATING A NEW ISSUE**

- From the Select Home screen, click on PLACE INITIAL PRINT ORDER under JOURNALS.
- From the Order screen, click Select Issues
- Start typing the title in the Title/Acronym box
- Select the title
- Click on New Issue at the bottom
- Type the volume/issue and "on FTP" OR "thru InSite"
- Click Submit